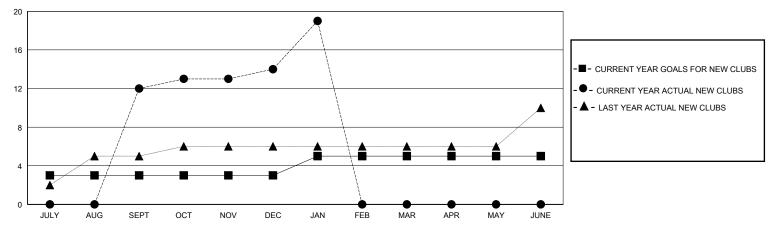

## GOALS AND ACTUAL NEW CLUBS CUMULATIVE

## District 3234H2

GMT: LOCATION INDIA GMT CA

| Clubs                 |               |           |               | Members               |                       |                         |                                                    |  |
|-----------------------|---------------|-----------|---------------|-----------------------|-----------------------|-------------------------|----------------------------------------------------|--|
| RESULTS FOR 2023-2024 |               |           |               | RESULTS FOR 2023-2024 |                       |                         |                                                    |  |
| QUARTER               | NEW CLUB GOAL | NEW CLUBS | DROPPED CLUBS | QUARTER MEMB          | ER GROWTH NET<br>GOAL | MEMBER GROWTH<br>ACTUAL | DROPPED<br>MEMBERS ACTUAL<br>(including transfers) |  |
| JULY/AUG/SEPT         | 3             | 12        | 3             | JULY/AUG/SEPT         | 100                   | 523                     | 248                                                |  |
| OCT/NOV/DEC           | 0             | 2         | 8             | OCT/NOV/DEC           | 40                    | 254                     | 154                                                |  |
| JAN/FEB/MAR           | 2             | 5         | 0             | JAN/FEB/MAR           | 35                    | 110                     | 2                                                  |  |
| APR/MAY/JUNE          | 0             | 0         | 0             | APR/MAY/JUNE          | 0                     | 0                       | 0                                                  |  |