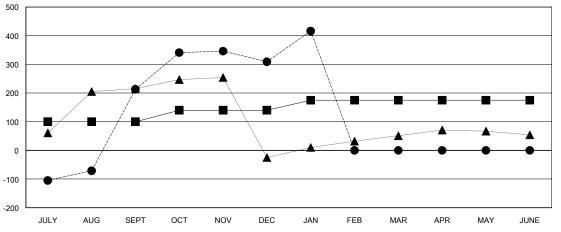

## GOALS AND ACTUAL MEMBERS CUMULATIVE

| <br>MEMBER | GROWTH | NET | GOAL |  |
|------------|--------|-----|------|--|
|            |        |     |      |  |

- ● - MEMBER GROWTH ACTUAL

- ▲ - LAST YEAR MEMBERSHIP ACTUAL

## District 3234H2

GMT: LOCATION INDIA GMT CA

| Clubs                 |               |           |               | Members               |                       |                         |                                                    |  |
|-----------------------|---------------|-----------|---------------|-----------------------|-----------------------|-------------------------|----------------------------------------------------|--|
| RESULTS FOR 2023-2024 |               |           |               | RESULTS FOR 2023-2024 |                       |                         |                                                    |  |
| QUARTER               | NEW CLUB GOAL | NEW CLUBS | DROPPED CLUBS | QUARTER MEMB          | ER GROWTH NET<br>GOAL | MEMBER GROWTH<br>ACTUAL | DROPPED<br>MEMBERS ACTUAL<br>(including transfers) |  |
| JULY/AUG/SEPT         | 3             | 12        | 3             | JULY/AUG/SEPT         | 100                   | 523                     | 248                                                |  |
| OCT/NOV/DEC           | 0             | 2         | 8             | OCT/NOV/DEC           | 40                    | 254                     | 154                                                |  |
| JAN/FEB/MAR           | 2             | 5         | 0             | JAN/FEB/MAR           | 35                    | 110                     | 2                                                  |  |
| APR/MAY/JUNE          | 0             | 0         | 0             | APR/MAY/JUNE          | 0                     | 0                       | 0                                                  |  |